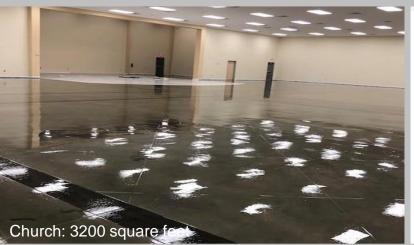

# SYSTEMS FOR DECORATIVE COMMERCIAL APPLICATIONS

STANDARD DUTY COATING Top Coat –SCP20 8-10 mil Acid Stain System Prepared concrete

Body Shop: 7710 square feet

#### Restaurant: 1840 square feet