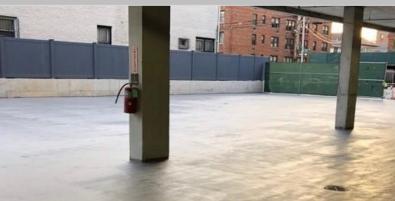

#### SCP20 PROVIDES: STRENGTH, DURABILITY, AND HIGH ADHESION

Parking Structure: 22000 square feet

STANDARD DUTY COATING (VEHICULAR) Top Coat – SG SCP20 8-10 mils Broadcast Color Quartz 0.3-0.5 lbs./sf to rejection Intermediate Coat – SG SCP20 10 mils Base coat – SG SCP20 10 mils Prepared concrete