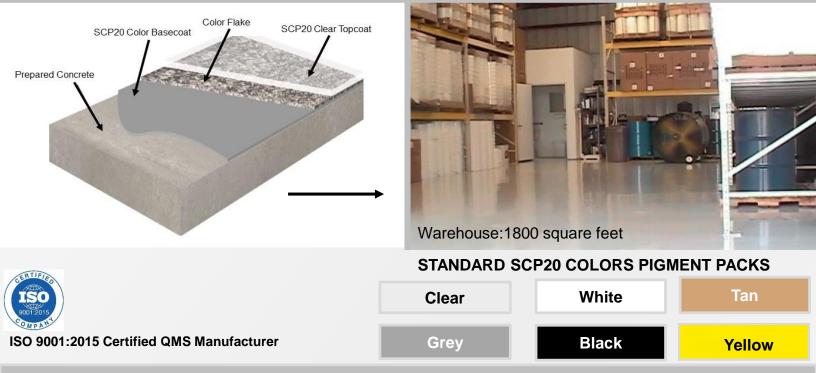

#### **ADDITIONAL SCP20 INSTALLATION OPPORTUNITIES**

- Office Hallways
- Parking Structures
- Office Floors
- Firehouse Floors
- Bath Rooms
- Warehouse Floors

- Residential Garage Floors
- Stock Room Floors
- Manufacturing Floors
- Loading Docks
- Break Room Floors
- Retail Floors
- loors Fire Station Floors