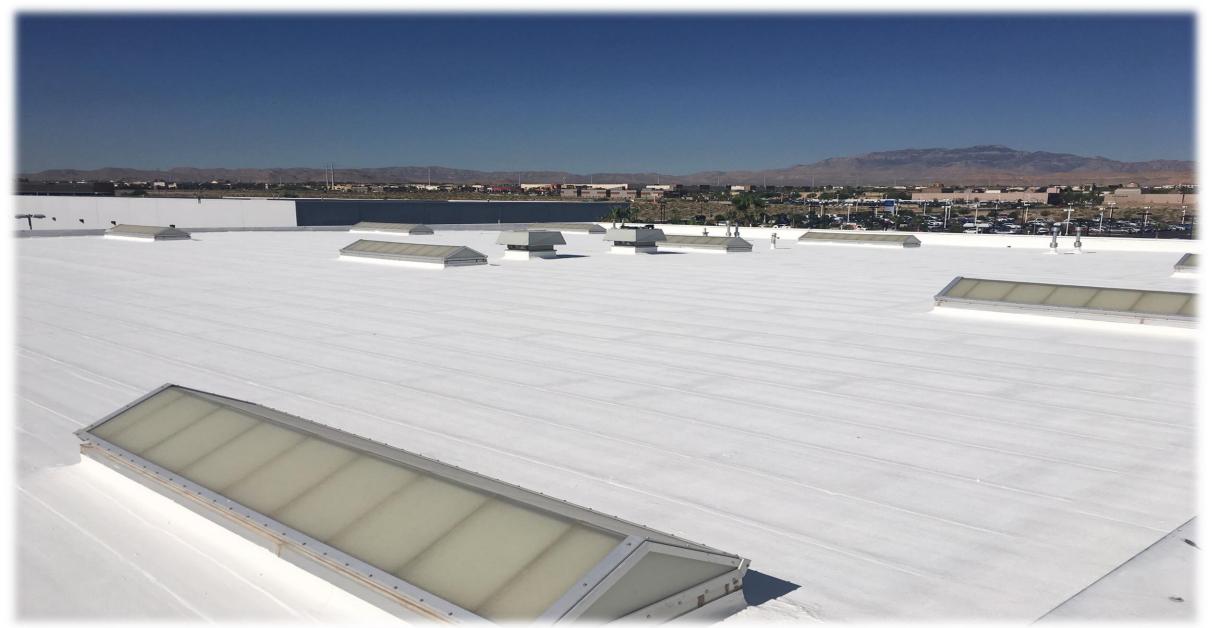

# 3 COURSE, DRAINS, SKYLIGHT PERIMETER AND REPAIRED SEAMS WITH SG40 AND POLYESTER FABRIC

APPLY SG40 BASECOAT TO THE ROOF DECK AND OVER THE SEAMS

SG40 BASECOAT APPLIED AT 2.5 GALLONS PER SQUARE OVER THE SEAMS AND THE ENTIRE ROOF DECK