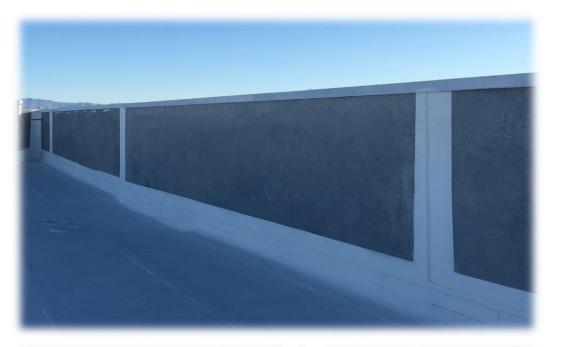

mance of silicone at a more competitive price
- Allows for higher mil thickness system specifications and increased performance at a lower overall cost
- Eliminates the adhesion issues associated with silicones when maintenance is required
- Warranties ponding water areas
- No asphalt bleed through



## **GRANULATED CAP SHEET SYSTEMS**





#### STANDARD 10 YEAR SYSTEM FOR GRANULATED CAP SHEET ROOFS



## OPTIONAL 15 YEAR SYSTEM FOR GRANULATED CAP SHEET ROOFS



### Utilize the **SG40** for all 3 course prep and seams

- PONDING WATER PROTECTION
- **QUICK DRY TIMES**
- COMPLETE PRODUCT COMPATIBILITY

### THE ROOF SURFACE MUST BE CLEAN AND FREE FROM DIRT AND DEBRIS PRIOR TO SYSTEM APPLICATION



# 3 COURSE, ALL PENETRATIONS, EQUIPMENT AND VERTICAL SEAMS WITH SG40 AND POLYESTER FABRIC









# 3 COURSE, DRAINS, SKYLIGHT PERIMETER AND REPAIRED SEAMS WITH SG40 AND POLYESTER FABRIC















APPLY SG40 BASECOAT TO THE ROOF DECK AND OVER THE SEAMS



SG40 BASECOAT APPLIED AT 2.5 GALLONS PER SQUARE OVER THE SEAMS AND THE ENTIRE ROOF DECK





SG40 BASECOAT / SG54 TOPCOAT PROVIDE HIGH ADHESION, HIGH WATER RESISTANCE / SYSTEM COMPATIBILITY



## SPECGUARD FLUID APPLIED COMMERCIAL ROOF SYSTEM

SPECGUARD PRODUCTS AND SYSTEMS UTILIZE TODAYS MOST INNOVATIVE TECHNOLOGIES:

- PONDING WATER RESISTANCE
- NO ASPHALT BLEED THROUGH
- SELF PRIMING SYSTEM
- FASTER DRY TIMES
- HIGH ADHESION, HIGH TENSILE STRENGTH
- HIGH SOLIDS CONTENT

SG-40 MODIFIED ACRYLIC BASECOAT

# COMPLETED SPECGUARD SG40 BASECOAT / SG54 TOPCOAT FLUID APPLIED ROOF SYSTEM



# specguard



#### **SPECGUARD COATING SY