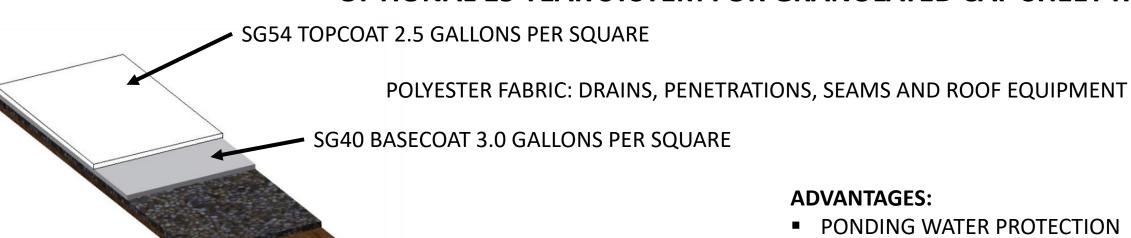

## OPTIONAL 15 YEAR SYSTEM FOR GRANULATED CAP SHEET ROOFS

### Utilize the **SG40** for all 3 course prep and seams

- PONDING WATER PROTECTION
- **QUICK DRY TIMES**
- COMPLETE PRODUCT COMPATIBILITY

SG40 BASECOAT / SG54 TOPCOAT PROVIDE HIGH ADHESION, HIGH WATER RESISTANCE / SYSTEM COMPATIBILITY