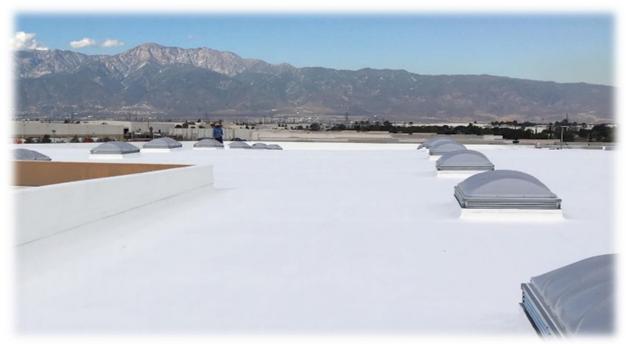

## FORMULATOR AND MANUFACTURER

## **SPECGUARD'S PRODUCT FOCUS:**

- Utilizing todays innovative technology
- Ponding water resistance
- Self priming products
- No asphalt bleed through
- High adhesion, high tensile strength
- Flexibility and durability
- System compatibility
- Faster dry times
- Environmentally conscious products
- Maintainable and sustainable systems

## **OUR TECHNOLOGY PARTNERS:**





























## SPECGUARD PRODUCT DESCRIPTIONS

## SPECGUARD SG-54 Modified Acrylic Topcoat / Features: (Ponding water resistant, high adhesion and fast drying)

- High water resistance, holds up under ponding water
- High solid content 20% thicker than standard acrylic coatings
- High adhesion, Priming resins built into the product
- Quick drying, reduces the chance of problems with heavy condensation and light rain
- High UV reflectivity
- No asphalt bleed through

### SPECGUARD SG-40 Modified Acrylic Basecoat / Features: (High adhesion, ponding water resistance and fast drying)

- High water Resistance, holds up under ponding water
- High adhesion, Priming resins built into the product, high adhesion to the existing roof
- Quick drying, reduces the chance of problems with heavy condensation and