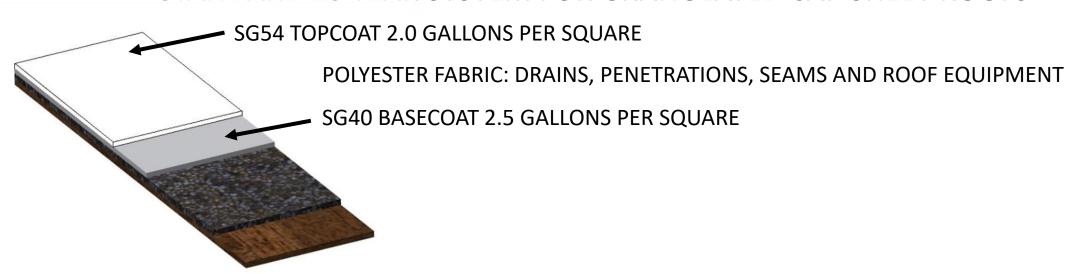

# 3 COURSE, ALL PENETRATIONS, EQUIPMENT AND VERTICAL SEAMS WITH SG40 AND POLYESTER FABRIC

# 3 COURSE, DRAINS, SKYLIGHT PERIMETER AND REPAIRED SEAMS WITH SG40 AND POLYESTER FABRIC

APPLY SG40 BASECOAT TO THE ROOF DECK AND OVER THE SEAMS

SG40 BASECOAT APPLIED AT 2.5 GALLONS PER SQUARE OVER THE SEAMS AND THE ENTIRE ROOF DECK

SG40 BASECOAT / SG54 TOPCOAT PROVIDE HIGH ADHESION, HIGH WATER RESISTANCE / SYSTEM COMPATIBILITY