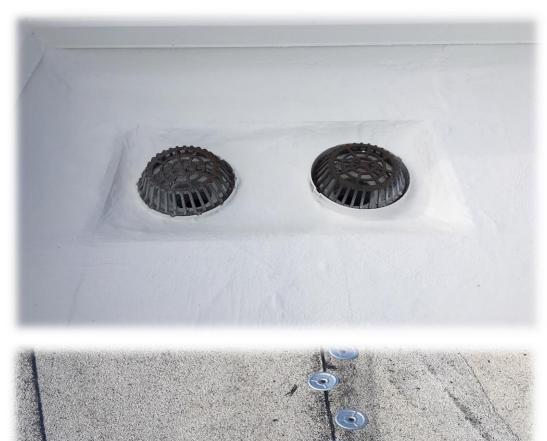

cations and increased performance at a lower overall cost
- Eliminates the adhesion issues associated with silicones when maintenance is required
- Warranties ponding water areas
- No asphalt bleed through



## **GRANULATED CAP SHEET SYSTEMS**





#### STANDARD 10 YEAR SYSTEM FOR GRANULATED CAP SHEET ROOFS



## OPTIONAL 15 YEAR SYSTEM FOR GRANULATED CAP SHEET ROOFS



### Utilize the **SG40** for all 3 course prep and seams

- PONDING WATER PROTECTION
- **QUICK DRY TIMES**
- COMPLETE PRODUCT COMPATIBILITY

### THE ROOF SURFACE MUST BE CLEAN AND FREE FROM DIRT AND DEBRIS PRIOR TO SYSTEM APPLICATION



# 3 COURSE, ALL PENETRATIONS, EQUIPMENT AND VERTICAL SEAMS WITH SG40 AND POLYESTER FABRIC









# 3 COURSE, DRAINS, SKYLIGHT PERIMETER AND REPAIRED SEAMS WITH SG40 AND POLYESTER FABRIC















APPLY SG40 BASECOAT TO THE ROOF DECK AND OVER THE SEAMS



SG40 BASECOAT APPLIED AT 2.5 GALLONS PER SQUARE OVER THE SEAMS AND THE ENTIRE ROOF DECK





SG40 BASECOAT / SG54 TOPCOAT PROVIDE HIGH ADHESION, HIGH WATER RESISTANCE / SYSTEM COMPATIBILITY



## SPECGUARD FLUID APPLIED COMMERCIAL ROOF SYSTEM

SPECGUARD PRODUCTS AND SYSTEMS UTILIZE TODAYS MOST INNOVATIVE TECHNOLOGIES:

- PONDING WATER RESISTANCE
- NO ASPHALT BLEED THROUGH
- SELF PRIMING SYSTEM
- FASTER DRY TIMES
- HIGH ADHESION, HIGH TENSILE STRENGTH
- HIGH SOLIDS CONTENT

SG-40 MODIFIED ACRYLIC BASECOAT

# COMPLETED SPECGUARD SG40 BASECOAT / SG54 TOPCOAT FLUID APPLIED ROOF SYSTEM



# specguard



#### **SPECGUARD COATING SYSTEMS**

909 Mahar Ave, Wilmington, CA 90744

Website: www.specguard.us.com

**E-mail:** sales