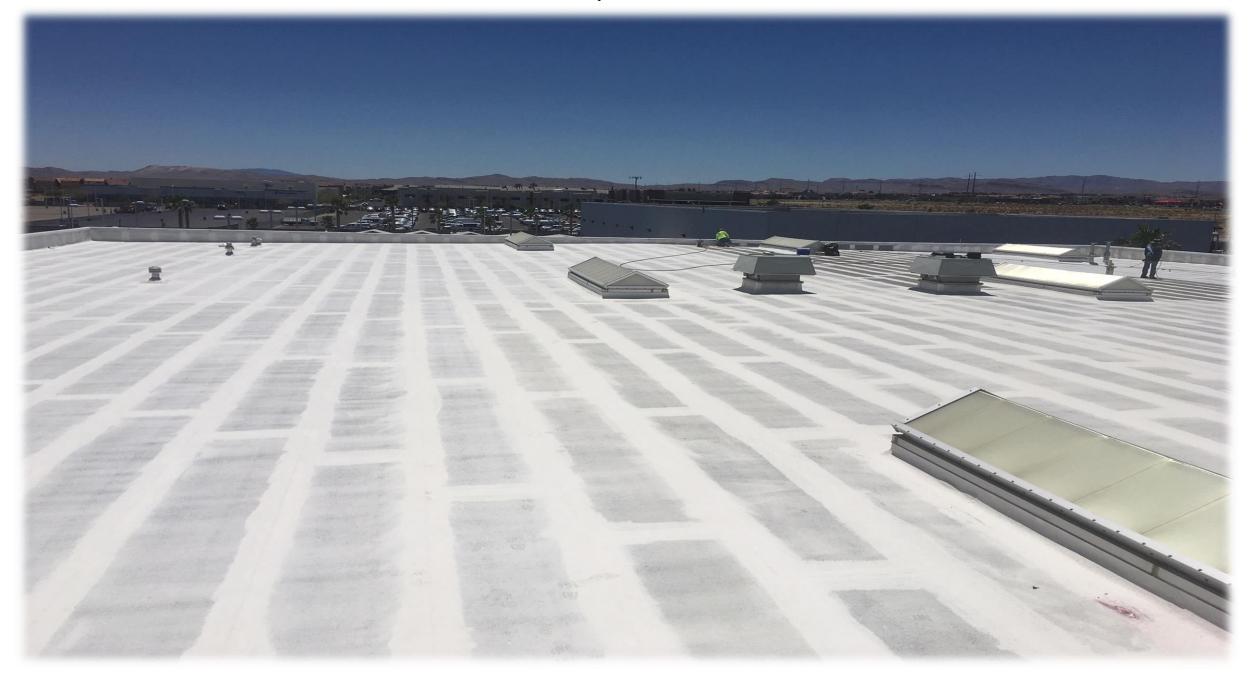

ding water areas
- No asphalt bleed through



## **GRANULATED CAP SHEET SYSTEMS**





#### STANDARD 10 YEAR SYSTEM FOR GRANULATED CAP SHEET ROOFS



## OPTIONAL 15 YEAR SYSTEM FOR GRANULATED CAP SHEET ROOFS



### Utilize the **SG40** for all 3 course prep and seams

- PONDING WATER PROTECTION
- **QUICK DRY TIMES**
- COMPLETE PRODUCT COMPATIBILITY

### THE ROOF SURFACE MUST BE CLEAN AND FREE FROM DIRT AND DEBRIS PRIOR TO SYSTEM APPLICATION



# 3 COURSE, ALL PENETRATIONS, EQUIPMENT AND VERTICAL SEAMS WITH SG40 AND POLYESTER FABRIC









# 3 COURSE, DRAINS, SKYLIGHT PERIMETER AND REPAIRED SEAMS WITH SG40 AND POLYESTER FABRIC















APPLY SG40 BASECOAT TO THE ROOF DECK AND OVER THE SEAMS



SG40 BASECOAT APPLIED AT 2.5 GALLONS PER SQUARE OVER THE SEAMS AND THE ENTIRE ROOF DECK





SG40 BASECOAT / SG54 TOPCOAT PROVIDE HIGH ADHESION, HIGH WATER RESISTANCE / SYSTEM COMPATIBILITY



## SPECGUARD FLUID APPLIED COMMERCIAL ROOF SYSTEM

SPECGUARD PRODUCTS AND SYSTEMS UTILIZE TODAYS MOST INNOVATIVE TECHNOLOGIES:

- PONDING WATER RESISTANCE
- NO ASPHALT BLEED THROUGH
- SELF PRIMING SYSTEM
- FASTER DRY TIMES
- HIGH ADHESION, HIGH TENSILE STRENGTH
- HIGH SOLIDS CONTENT

SG-40 MODIFIED ACRYLIC BASECOAT

# COMPLETED SPECGUARD SG40 BASECOAT / SG54 TOPCOAT FLUID APPLIED ROOF SYSTEM



# specguard



#### **SPECGUARD COATING SYSTEMS**

909 Mahar Ave, Wilmington, CA 90744

Website: www.specguard.us.com

**E-mail:** sales@specguard.us.com / **Direct:** 310-722-7516 / **Office:** 310-834-7037