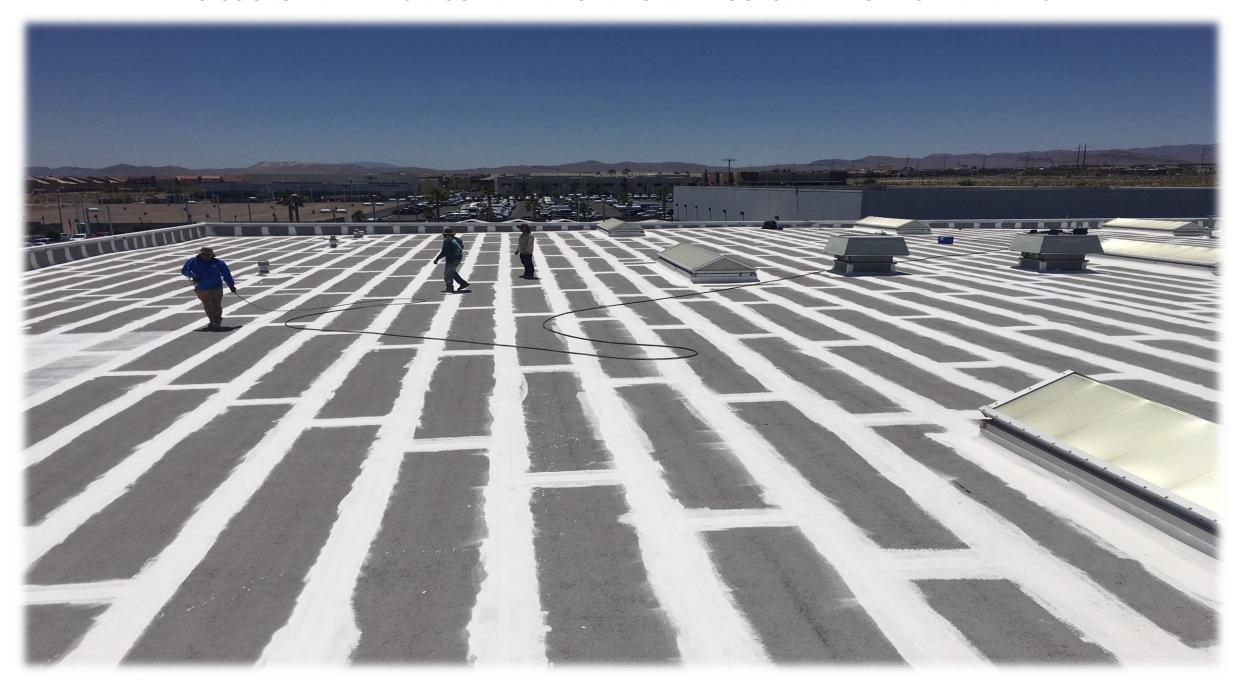

# 3 COURSE, ALL PENETRATIONS, EQUIPMENT AND VERTICAL SEAMS WITH SG40 AND POLYESTER FABRIC

# 3 COURSE, DRAINS, SKYLIGHT PERIMETER AND REPAIRED SEAMS WITH SG40 AND POLYESTER FABRIC

APPLY SG40 BASECOAT TO THE ROOF DECK AND OVER THE SEAMS

SG40 BASECOAT APPLIED AT 2.5 GALLONS PER SQUARE OVER THE SEAMS AND THE ENTIRE ROOF DECK

SG40 BASECOAT / SG54 TOPCOAT PROVIDE HIGH ADHESION, HIGH WATER RESISTANCE / SYSTEM COMPATIBILITY