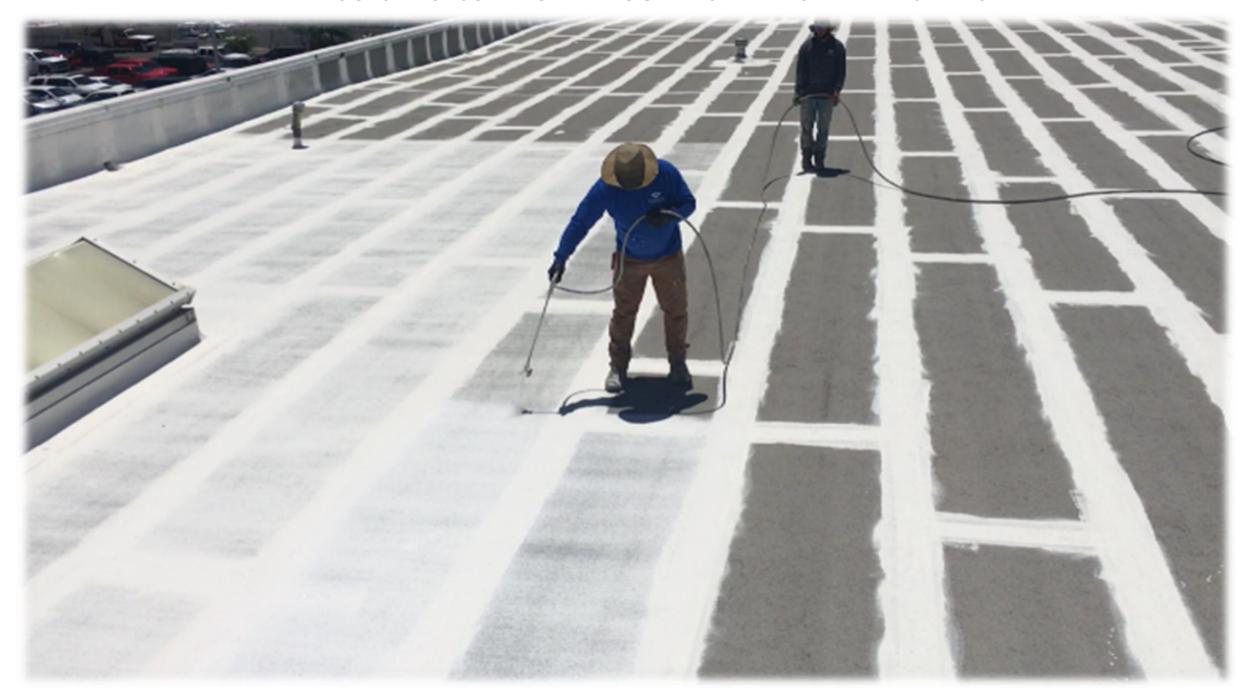

# 3 COURSE, DRAINS, SKYLIGHT PERIMETER AND REPAIRED SEAMS WITH SG40 AND POLYESTER FABRIC

APPLY SG40 BASECOAT TO THE ROOF DECK AND OVER THE SEAMS

SG40 BASECOAT APPLIED AT 2.5 GALLONS PER SQUARE OVER THE SEAMS AND THE ENTIRE ROOF DECK

SG40 BASECOAT / SG54 TOPCOAT PROVIDE HIGH ADHESION, HIGH WATER RESISTANCE / SYSTEM COMPATIBILITY