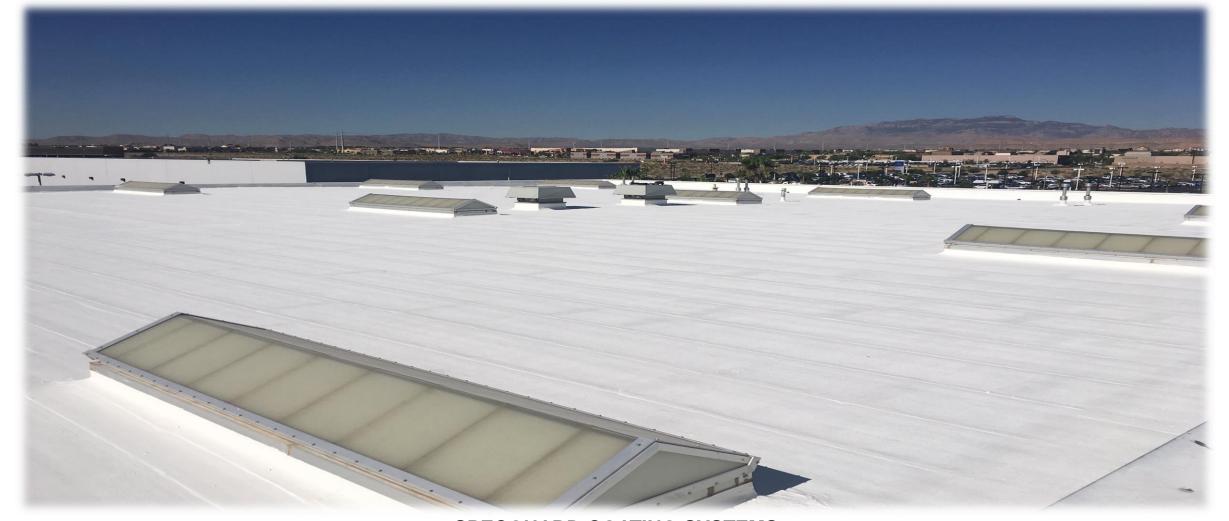

40 AND POLYESTER FABRIC









# 3 COURSE, DRAINS, SKYLIGHT PERIMETER AND REPAIRED SEAMS WITH SG40 AND POLYESTER FABRIC















APPLY SG40 BASECOAT TO THE ROOF DECK AND OVER THE SEAMS



SG40 BASECOAT APPLIED AT 2.5 GALLONS PER SQUARE OVER THE SEAMS AND THE ENTIRE ROOF DECK





SG40 BASECOAT / SG54 TOPCOAT PROVIDE HIGH ADHESION, HIGH WATER RESISTANCE / SYSTEM COMPATIBILITY



## SPECGUARD FLUID APPLIED COMMERCIAL ROOF SYSTEM

SPECGUARD PRODUCTS AND SYSTEMS UTILIZE TODAYS MOST INNOVATIVE TECHNOLOGIES:

- PONDING WATER RESISTANCE
- NO ASPHALT BLEED THROUGH
- SELF PRIMING SYSTEM
- FASTER DRY TIMES
- HIGH ADHESION, HIGH TENSILE STRENGTH
- HIGH SOLIDS CONTENT

SG-40 MODIFIED ACRYLIC BASECOAT

# COMPLETED SPECGUARD SG40 BASECOAT / SG54 TOPCOAT FLUID APPLIED ROOF SYSTEM



# specguard



#### **SPECGUARD COATING SYSTEMS**

909 Mahar Ave, Wilmington, CA 90744

Website: www.specguard.us.com

**E-mail:** sales@specguard.us.com / **Direct:** 310-722-7516 / **Office:** 310-834-7037