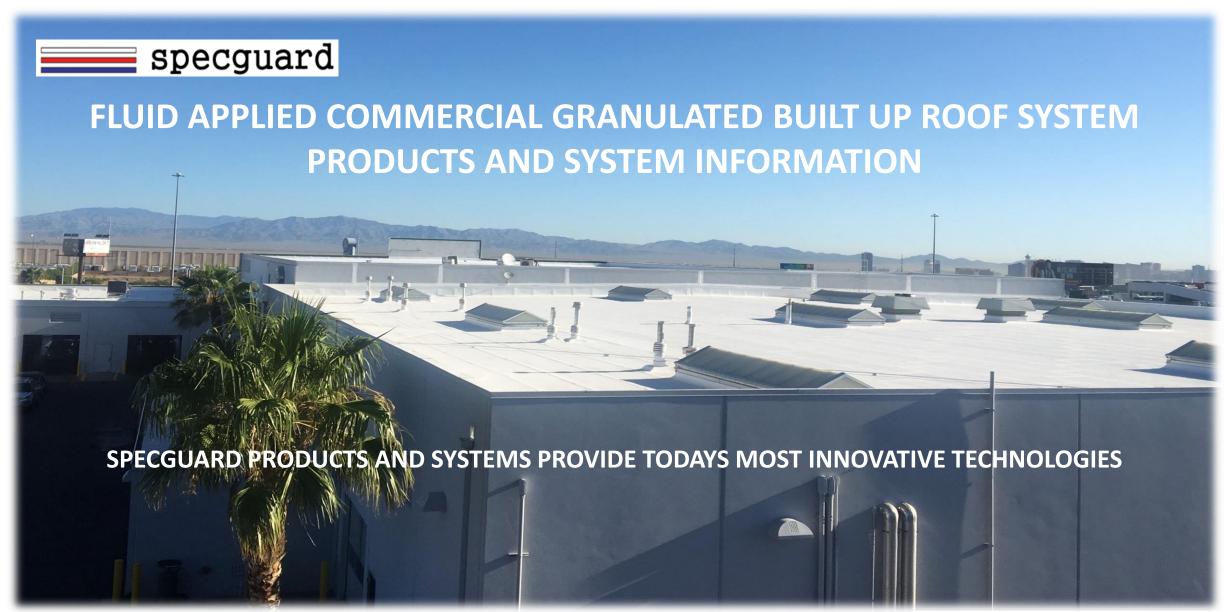

## SPECGUARD FLUID APPLIED COMMERCIAL ROOF SYSTEM

SPECGUARD PRODUCTS AND SYSTEMS UTILIZE TODAYS MOST INNOVATIVE TECHNOLOGIES:

- PONDING WATER RESISTANCE
- NO ASPHALT BLEED THROUGH
- SELF PRIMING SYSTEM
- FASTER DRY TIMES
- HIGH ADHESION, HIGH TENSILE STRENGTH
- HIGH SOLIDS CONTENT