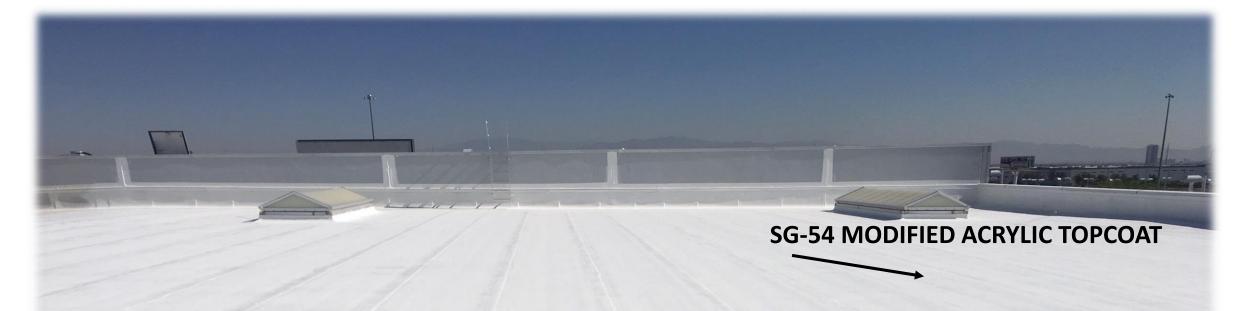

## SPECGUARD SG-54 Modified Acrylic Topcoat / Features: (Ponding water resistant, high adhesion and fast drying)

- High water resistance, holds up under ponding water
- High solid content 20% thicker than standard acrylic coatings
- High adhesion, Priming resins built into the product
- Quick drying, reduces the chance of problems with heavy condensation and light rain
- High UV reflectivity
- No asphalt bleed through

SG40 BASECOAT / SG54 TOPCOAT PROVIDE HIGH ADHESION, HIGH WATER RESISTANCE / SYSTEM COMPATIBILITY

# COMPLETED SPECGUARD SG40 BASECOAT / SG54 TOPCOAT FLUID APPLIED ROOF SYSTEM