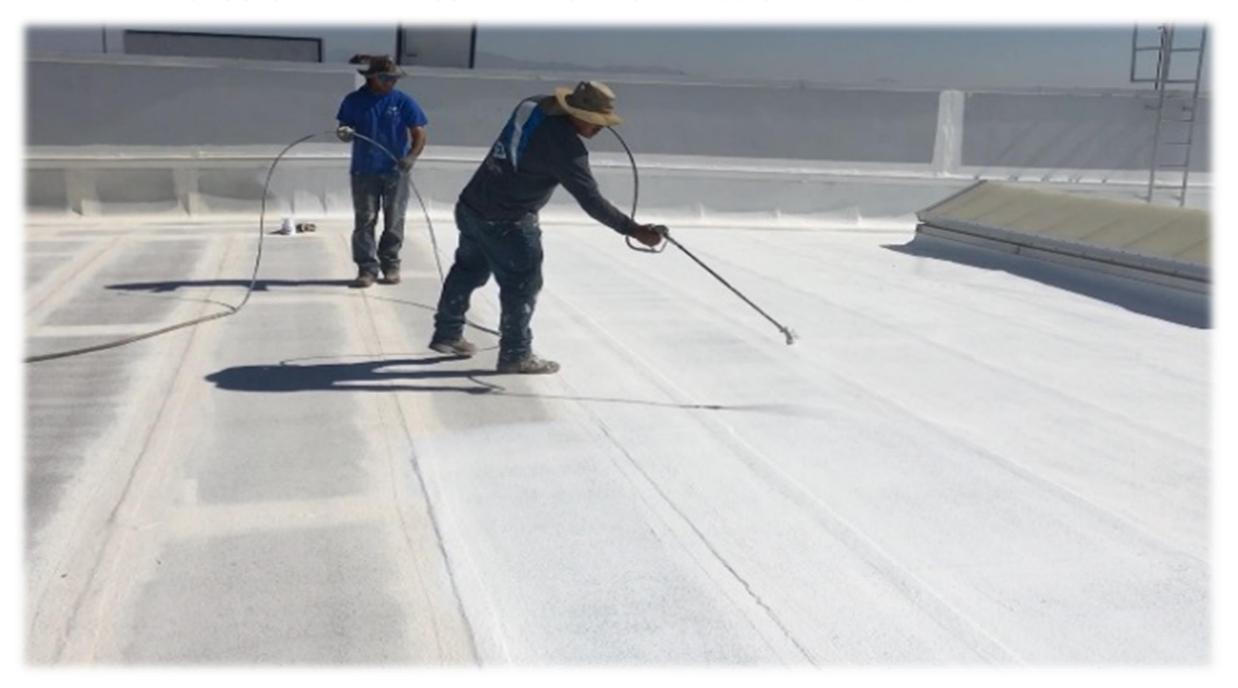

SG-40 MODIFIED ACRYLIC BASECOAT

# COMPLETED SPECGUARD SG40 BASECOAT / SG54 TOPCOAT FLUID APPLIED ROOF SYSTEM