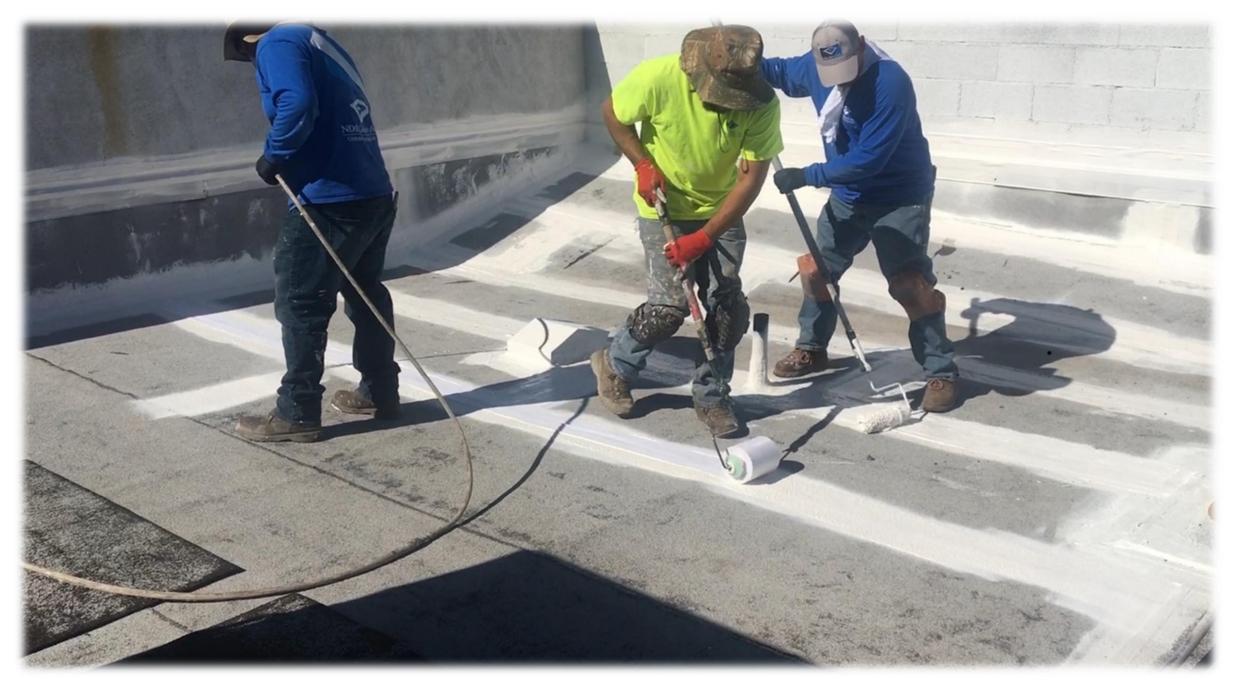

# 3 COURSE, DRAINS, SKYLIGHT PERIMETER AND REPAIRED SEAMS WITH SG40 AND POLYESTER FABRIC

APPLY SG40 BASECOAT TO THE ROOF DECK AND OVER THE SEAMS

SG40 BASECOAT APPLIED AT 2.5 GALLONS PER SQUARE OVER THE SEAMS AND THE ENTIRE ROOF DECK

SG40 BASECOAT / SG54 TOPCOAT PROVIDE HIGH ADHESION, HIGH WATER RESISTANCE / SYSTEM COMPATIBILITY