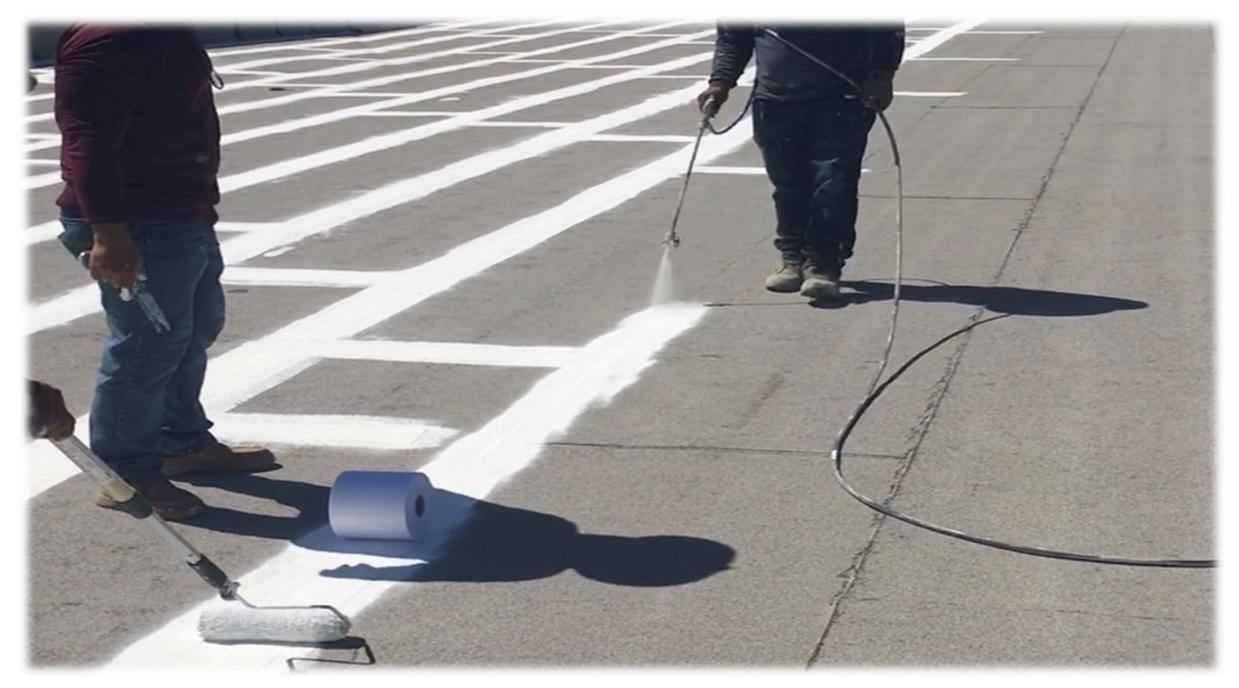

# 3 COURSE, ALL PENETRATIONS, EQUIPMENT AND VERTICAL SEAMS WITH SG40 AND POLYESTER FABRIC

# 3 COURSE, DRAINS, SKYLIGHT PERIMETER AND REPAIRED SEAMS WITH SG40 AND POLYESTER FABRIC

APPLY SG40 BASECOAT TO THE ROOF DECK AND OVER THE SEAMS

SG40 BASECOAT APPLIED AT 2.5 GALLONS PER SQUARE OVER THE SEAMS AND THE ENTIRE ROOF DECK