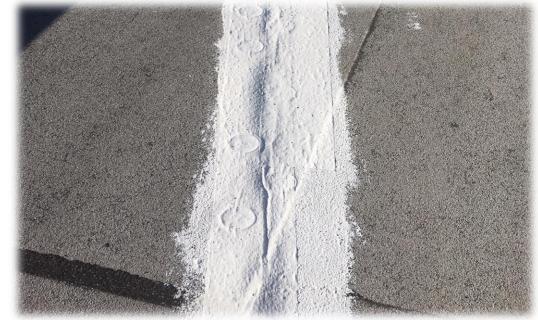

# 3 COURSE, ALL PENETRATIONS, EQUIPMENT AND VERTICAL SEAMS WITH SG40 AND POLYESTER FABRIC

# 3 COURSE, DRAINS, SKYLIGHT PERIMETER AND REPAIRED SEAMS WITH SG40 AND POLYESTER FABRIC

APPLY SG40 BASECOAT TO THE ROOF DECK AND OVER THE SEAMS

SG40 BASECOAT APPLIED AT 2.5 GALLONS PER SQUARE OVER THE SEAMS AND THE ENTIRE ROOF DECK