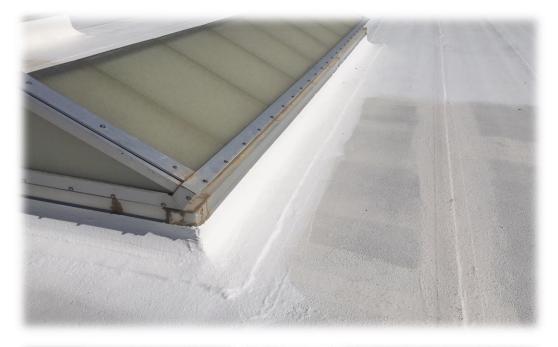

# COMPLETED SPECGUARD SG40 BASECOAT / SG54 TOPCOAT FLUID APPLIED ROOF SYSTEM

SG40 BASECOAT / SG54 TOPCOAT PROVIDE HIGH ADHESION, HIGH WATER RESISTANCE / SYSTEM COMPATIBILITY