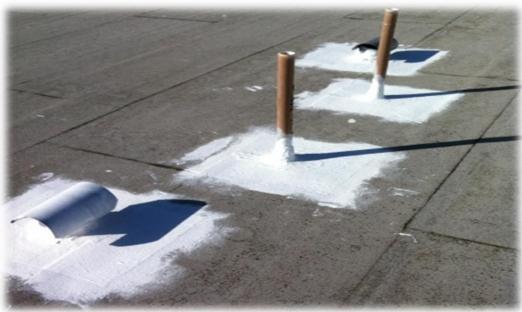

# 3 COURSE, ALL PENETRATIONS, EQUIPMENT AND VERTICAL SEAMS WITH SG40 AND POLYESTER FABRIC