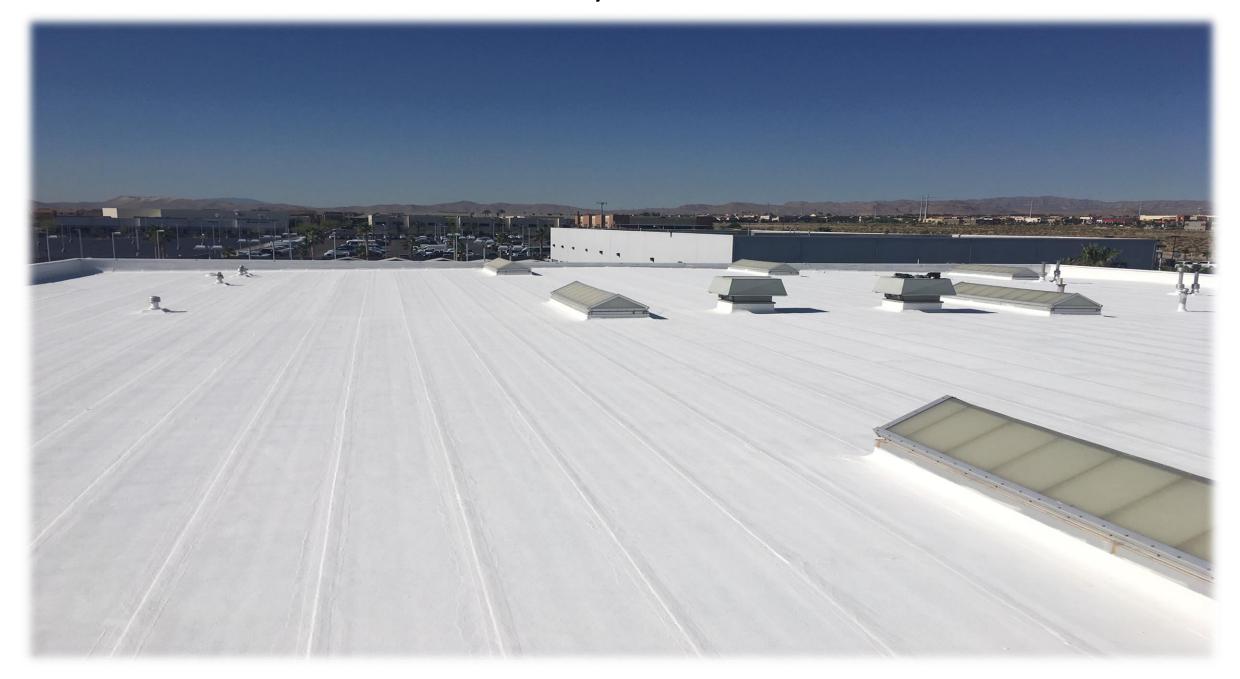

L SEAMS WITH SG40 AND POLYESTER FABRIC









# 3 COURSE, DRAINS, SKYLIGHT PERIMETER AND REPAIRED SEAMS WITH SG40 AND POLYESTER FABRIC















APPLY SG40 BASECOAT TO THE ROOF DECK AND OVER THE SEAMS



SG40 BASECOAT APPLIED AT 2.5 GALLONS PER SQUARE OVER THE SEAMS AND THE ENTIRE ROOF DECK





SG40 BASECOAT / SG54 TOPCOAT PROVIDE HIGH ADHESION, HIGH WATER RESISTANCE / SYSTEM COMPATIBILITY



## SPECGUARD FLUID APPLIED COMMERCIAL ROOF SYSTEM

SPECGUARD PRODUCTS AND SYSTEMS UTILIZE TODAYS MOST INNOVATIVE TECHNOLOGIES:

- PONDING WATER RESISTANCE
- NO ASPHALT BLEED THROUGH
- SELF PRIMING SYSTEM
- FASTER DRY TIMES
- HIGH ADHESION, HIGH TENSILE STRENGTH
- HIGH SOLIDS CONTENT

SG-40 MODIFIED ACRYLIC BASECOAT

# COMPLETED SPECGUARD SG40 BASECOAT / SG54 TOPCOAT FLUID APPLIED ROOF SYSTEM



# specguard



#### **SPECGUARD COATING SYSTEMS**

909 Mahar Ave, Wilmington, CA 90744

Website: www.specguard.us.com

**E-mail:** sales@specguard.us.com / **Direct:** 310-722-7516 / **Office:** 310-834-7037