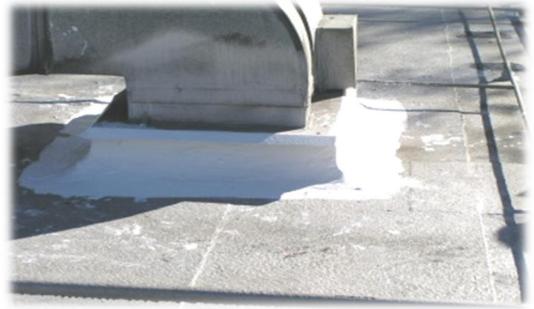

# 3 COURSE, DRAINS, SKYLIGHT PERIMETER AND REPAIRED SEAMS WITH SG40 AND POLYESTER FABRIC

APPLY SG40 BASECOAT TO THE ROOF DECK AND OVER THE SEAMS

SG40 BASECOAT APPLIED AT 2.5 GALLONS PER SQUARE OVER THE SEAMS AND THE ENTIRE ROOF DECK