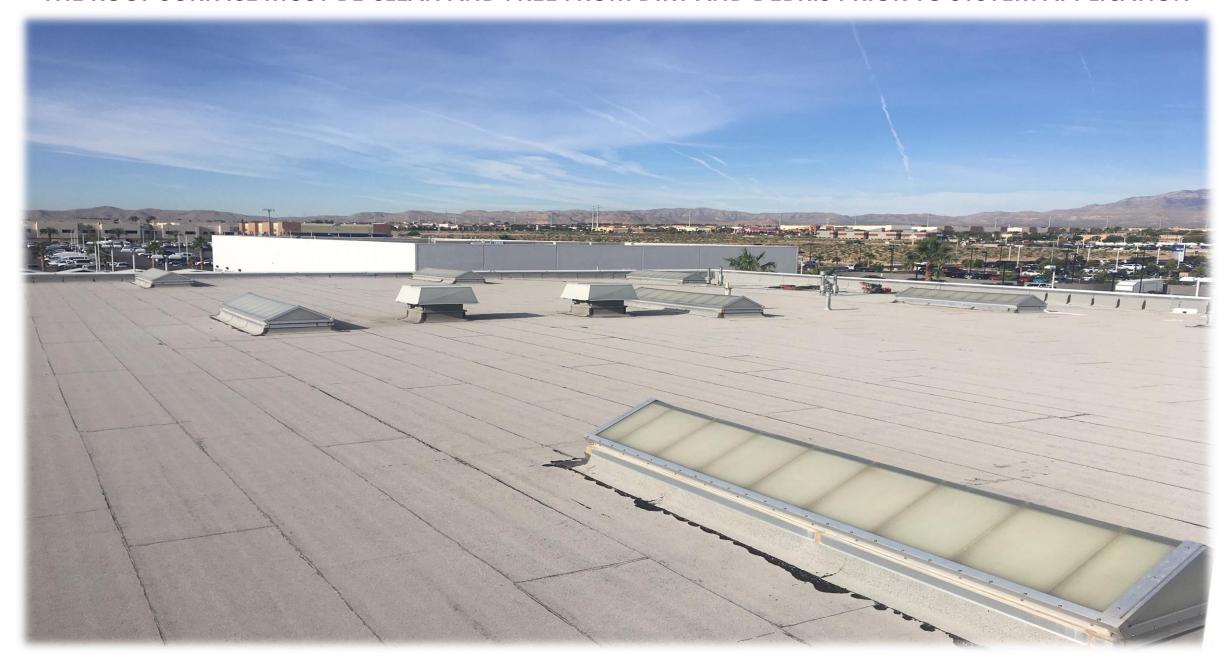

### THE ROOF SURFACE MUST BE CLEAN AND FREE FROM DIRT AND DEBRIS PRIOR TO SYSTEM APPLICATION