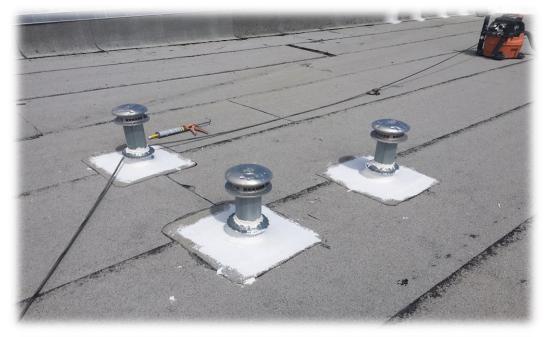

# 3 COURSE, DRAINS, SKYLIGHT PERIMETER AND REPAIRED SEAMS WITH SG40 AND POLYESTER FABRIC

APPLY SG40 BASECOAT TO THE ROOF DECK AND OVER THE SEAMS

SG40 BASECOAT APPLIED AT 2.5 GALLONS PER SQUARE OVER THE SEAMS AND THE ENTIRE ROOF DECK